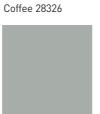

#### STANDARD COLOURS

are available in 13 standard colours and one special wall finish, to achieve your design vision. Crinkle colours are available in 26 and 29 gauge steel. The advanced Weather XL technology is formulated with a proprietary durable resin which provides superior resistance to chalking and fading, especially in extreme heat and UV exposure locations. Weather XL paint's exceptional coating hardness, flex ratio and abrasion resistance out-performs other finishes in the harshest of climates. Weather XL paint provides a new level of long term exterior performance for building product applications with the best warranty in the business.