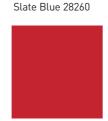

#### STANDARD COLOURS

are available in 13 standard colours and one special wall finish, to achieve your design vision. Crinkle colours are available in 26 and 29 gauge steel. The advanced Weather XL technology is formulated with a proprietary durable resin which provides superior resistance to chalking and fading, especially in extreme heat and UV exposure locations. Weather XL paint's exceptional coating hardness, flex ratio and abrasion resistance out-performs other finishes in the harshest of climates. Weather XL paint provides a new level of long term exterior performance for building product applications with the best warranty in the business.