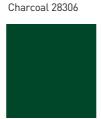

#### STANDARD COLOURS

are available in 13 standard colours and one special wall finish, to achieve your design vision. Crinkle colours are available in 26 and 29 gauge steel. The advanced Weather XL technology is formulated with a proprietary durable resin which provides superior resistance to chalking and fading, especially in extreme heat and UV exposure locations. Weather XL paint's exceptional coating hardness, flex ratio and abrasion resistance out-performs other finishes in the harshest of climates. Weather XL paint provides a new level of long term exterior performance for building product applications with the best warranty in the business.