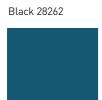

#### STANDARD COLOURS

are available in 13 standard colours and one special wall finish, to achieve your design vision. Crinkle colours are available in 26 and 29 gauge steel. The advanced Weather XL technology is formulated with a proprietary durable resin which provides superior resistance to chalking and fading, especially in extreme heat and UV exposure locations. Weather XL paint's exceptional coating hardness, flex ratio and abrasion resistance out-performs other finishes in the harshest of climates. Weather XL paint provides a new level of long term exterior performance for building product applications with the best warranty in the business.