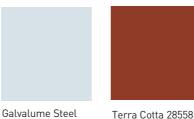

Graphite Grey QC9821 available on 26 gauge only

Dark Brown available on 26 gauge only

\* Interior white is intended for interior applications only, no UV stabilized finishes have been applied.

Two additional special metallic finishes are also available, Coppertone and Bright Silver are custom orders only. Call for availability and pricing.