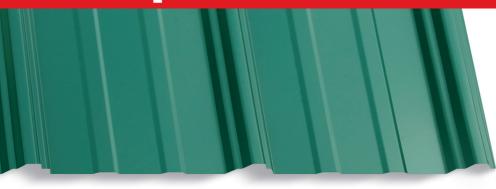

#### STANDARD COLOURS

are available in 13 standard colours and one special wall finish, to achieve your design vision. Crinkle colours are available in 26 and 29 gauge steel. The advanced Weather XL technology is formulated with a proprietary durable resin which provides superior resistance to chalking and fading, especially in extreme heat and UV exposure locations. Weather XL paint's exceptional coating hardness, flex ratio and abrasion resistance out-performs other finishes in the harshest of climates. Weather XL paint provides a new level of long term exterior performance for building product applications with the best warranty in the business.

### **CRINKLE SMP SERIES**

40 YEAR PAINT WARRANTY

Guarantee

Steel Tile's superior paint finishes lead the industry for durability and UV protection. All paint finishes are backed by a 40 year warranty.

Black QC9840 available on 26 & 29 gauge