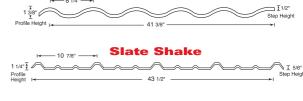

## Valspar<sup>™</sup> Paints EFFECTIVE 2023

# Weather XI

Steel Tile panels, including accessories, trims and flashings,



#### STANDARD COLOURS







are available in 13 standard colours and one special wall finish, to achieve your design vision. Crinkle colours are available in 26 and 29 gauge steel. The advanced Weather XL technology is formulated with a proprietary durable resin which provides superior resistance to chalking and fading, especially in extreme heat and UV exposure locations. Weather XL paint's exceptional coating hardness, flex ratio and abrasion resistance out-performs other finishes in the harshest of climates. Weather XL paint provides a new level of long term exterior performance for building product applications with the best warranty in the business.











Elite











White White 28317



Slate Grey 28013





Dark Brown 28229



Red Brown 28524





### **CRINKLE SMP SERIES**





40 YEAR PAINT WARRANTY

Guarantee

Steel Tile's superior paint finishes lead the industry for durability and UV protection. All paint finishes are backed by a 40 year warranty.



Black QC9840 available on 26 & 29 gauge



Graphite Grey QC9821 available on 26 gauge only



Dark Brown available on 26 gauge only

\* Interior white is intended for interior applications only, no UV stabilized finishes have been applied.

Two additional special metallic finishes are also available, Coppertone and Bright Silver are custom orders only. Call for availability and pricing.



1-800-461-5567 www.steeltile.com