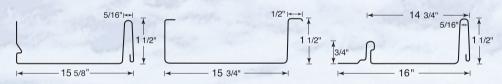

## Standing Seam

Steel Tile now offers three 1 1/2" standing-seam profiles: Snap Seam, Mechanical Lock and Nail Strip. With their raised seams, the panels are ideal for low-slope roofs. Mechanical Lock panels require a professional seamer for installation. Snap Seam and Nail Strip are easy-to-install clip-on and nail-on systems. Available in 26 gauge steel or 24 gauge upon request. Visit our website for updated colour choices and finishes.

- Three distinct profiles
- For low-slope roofs
- Raised seam prevents water penetration
- Clip-on or nail-on systems
- Panel widths from 14" to 16"
- 26 gauge steel or 24 gauge steel
- Variety of colour and paint finishes available
- 40 Year paint finish warranty
- Mechanical Lock requires a professional seamer

Snap Seam 1.5"

Mechanical Lock 1.5"

Nail Strip 1.5"

Steel Tile manufactures a solid line of roofing tiles and accessories that are durable, stylish, cost-efficient and virtually leak-proof.

Home and cottage owners, institutions, builders and architects have all discovered the long-lasting Steel Tile advantage.