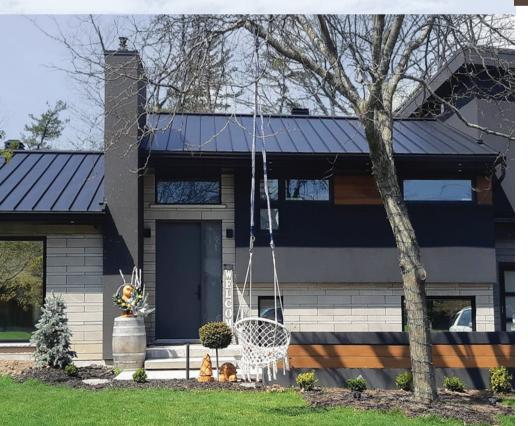

## Standing Seam

Steel Tile now offers three 1 1/2" standing-seam profiles: Snap Seam, Mechanical Lock and Nail Strip. With their raised seams, the panels are ideal for low-slope roofs. Mechanical Lock panels require a professional seamer for installation. Snap Seam and Nail Strip are easy-to-install clip-on and nail-on systems. Available in 26 gauge steel or 24 gauge upon request. Visit our website for updated colour choices and finishes.

- Three distinct profiles
- For low-slope roofs
- Raised seam prevents water penetration
- Clip-on or nail-on systems
- Panel widths from 14" to 16"
- 26 gauge steel or 24 gauge steel
- Variety of colour and paint finishes available
- 40 Year paint finish warranty
- Mechanical Lock requires a professional seamer