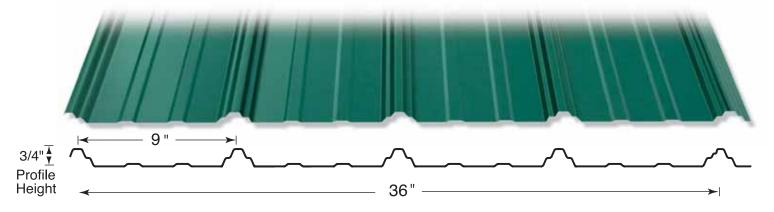

## **Full-Length Panels**

- Installs over plywood or use
  1"x 4" horizontal strapping
- Custom-cut full-length sheets
- 40 year colour paint warranty
- · Summit panel 29 gauge steel