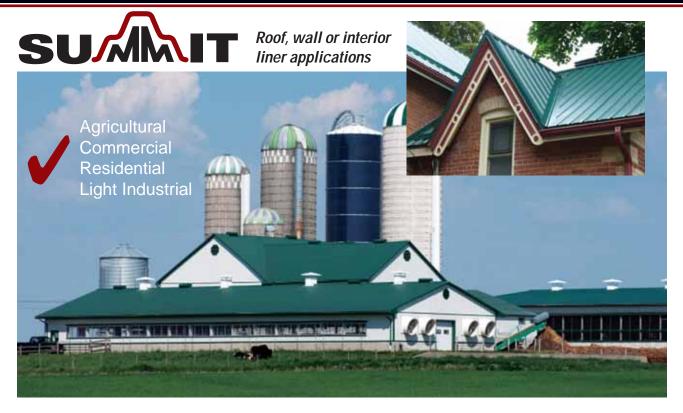

Straight Rib Series

## Affordability, strength, style and durability all in one!

You asked for it and Steel Tile delivers. The Summit panel is one of the most versatile and economically priced panels on the market. Designed with appearance and durability in mind the Summit panel has a distinctive rib pattern that makes it one of the stiffest and strongest load bearing ribbed panels in the industry. Manufactured from 29 gauge full hard Galvalume AZ50 steel substrate, it is corrosion resistant and provides hassle-free long term performance. Originally manufactured for agricultural, post-frame roof, wall, interior garage and building liner applications. The Summit is fast becoming a preferred residential and cottage favourite for it's dramatic stylish appearance. Ideal for contractors or do-it-yourselfers, the Summit panel can be installed directly over plywood sheeting or over 1"x 4" horizontal strapping.