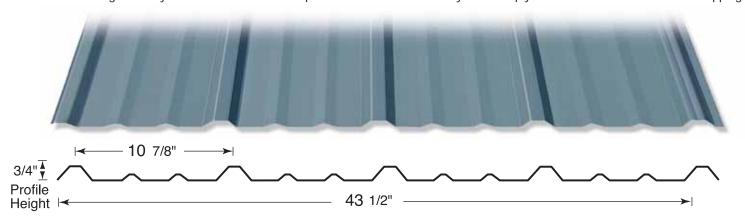

## 43.5" panel provides outstanding coverage and performance

The Muskoka panel incorporates the latest metal forming technology with top quality material and finishes to create a distinctive continuous look that is virtually seamless. Steel Tiles' Muskoka panel is 30% wider than traditional diamond rib panels, translating to faster installation per square foot. Superior spanability combined with 26 gauge G90 Galvanized steel provides long-term building performance, no other panel comes close - *It's simply the best!* Designed to meet the harshest weather and load conditions, Steel Tile metal roofs do not crack, shrink or burn. They shed rain and snow more effectively and are virtually maintenance free. The Muskoka panel is a natural choice for large agricultural and light industrial applications. This panel has a 3/4" high rib at 10 7/8" centres running vertically. For new construction the panel can be installed directly onto 1/2" plywood or over 1"x 4" horizontal strapping.

# up to 30 ft Long

- 40 ft. special order panels available
- · Matching trims and screws
- · Muskoka panel 26 gauge steel