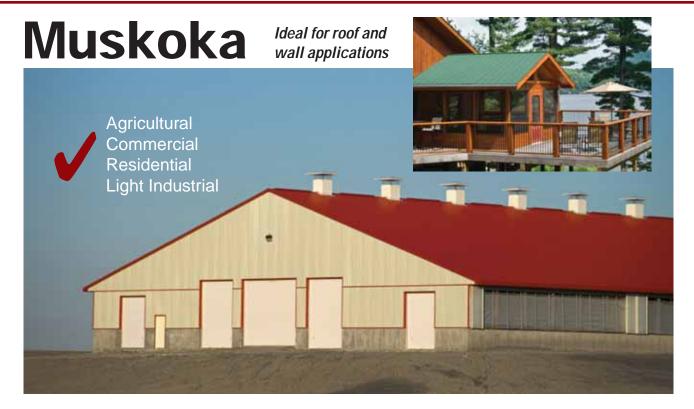

## 43.5" panel provides outstanding coverage and performance

The Muskoka panel incorporates the latest metal forming technology with top quality material and finishes to create a distinctive continuous look that is virtually seamless. Steel Tiles' Muskoka panel is 30% wider than traditional diamond rib panels, translating to faster installation per square foot. Superior spanability combined with 26 gauge G90 Galvanized steel provides long-term building performance, no other panel comes close - *It's simply the best!* Designed to meet the harshest weather and load conditions, Steel Tile metal roofs do not crack, shrink or burn. They shed rain and snow more effectively and are virtually maintenance free. The Muskoka panel is a natural choice for large agricultural and light industrial applications. This panel has a 3/4" high rib at 10 7/8" centres running vertically. For new construction the panel can be installed directly onto 1/2" plywood or over 1"x 4" horizontal strapping.