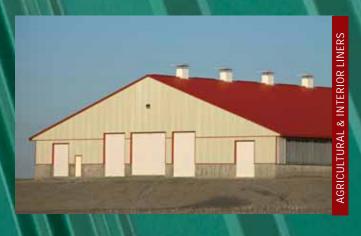

## Affordability, strength, style and durability all in one!

You asked for it and Steel Tile delivers. The Summit panel is one of the most versatile and economically priced panels on the market. Designed with appearance and durability in mind the Summit panel has a distinctive rib pattern that makes it one of the stiffest and strongest load bearing ribbed panels in the industry. Manufactured from 29 gauge full hard Galvalume AZ50 steel substrate, it is corrosion resistant and provides hassle-free long term performance. Originally manufactured for agricultural, post-frame roof, wall, interior garage and building liner applications. The Summit is fast becoming a preferred residential and cottage favourite for it's dramatic stylish appearance. Ideal for contractors or do-it-yourselfers, the Summit panel can be installed directly over plywood sheeting or over 1"x 4" horizontal strapping.

## **Full-Length Panels**

- Installs over plywood or use
  1"x 4" horizontal strapping
- Custom-cut full-length sheets
- 40 year colour paint warranty
- · Summit panel 29 gauge steel