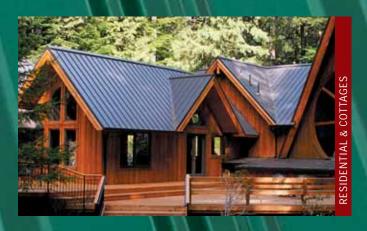

## Affordability, strength, style and durability all in one!

You asked for it and Steel Tile delivers. The Summit panel is one of the most versatile and economically priced panels on the market. Designed with appearance and durability in mind the Summit panel has a distinctive rib pattern that makes it one of the stiffest and strongest load bearing ribbed panels in the industry. Manufactured from 29 gauge full hard Galvalume AZ50 steel substrate, it is corrosion resistant and provides hassle-free long term performance. Originally manufactured for agricultural, post-frame roof, wall, interior garage and building liner applications. The Summit is fast becoming a preferred residential and cottage favourite for it's dramatic stylish appearance. Ideal for contractors or do-it-yourselfers, the Summit panel can be installed directly over plywood sheeting or over 1"x 4" horizontal strapping.