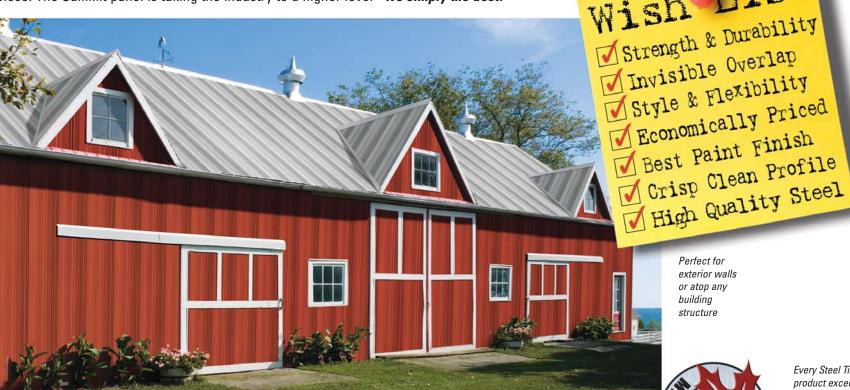

Steel Tile Scales New Heights in Agricultural and Commercial Panels

The new standard for metal panels has arrived!

Steel Tile is totally committed to improving their products and developing new ones to suit your needs. We are proud to introduce the new Summit panel. For years, consumers have been limited to using the same old dull panels for their agriculture or commercial structures. The Summit panel changes that by incorporating the latest metal forming technology with top quality materials to create a crisp distinctive look that meets your long term performance needs. Affordability, strength, style and durability; you asked for it, and the Summit panel delivers. No other panel comes close. The Summit panel is taking the industry to a higher level - It's simply the best!

exterior walls or atop any

Every Steel Tile product exceeds CSSBI steel quality standards **Invisible overlap & water tight seal** 

Find it, if you can. The Summit panel is engineered to blend from one panel to another with a virtually seamless appearance. An anti-siphon groove has been incorporated into the design to protect against unwanted water infiltration.