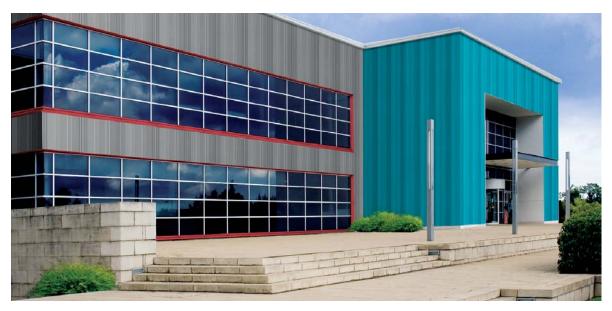

Steel Tile Scales New Heights in Agricultural and Commercial Panels

The new standard for metal panels has arrived!

Steel Tile is totally committed to improving their products and developing new ones to suit your needs. We are proud to introduce the new Summit panel. For years, consumers have been limited to using the same old dull panels for their agriculture or commercial structures. The Summit panel changes that by incorporating the latest metal forming technology with top quality materials to create a crisp distinctive look that meets your long term performance needs. Affordability, strength, style and durability; you asked for it, and the Summit panel delivers. No other panel comes close. The Summit panel is taking the industry to a higher level - It's simply the best!

## Warranty

Steel Tile roofing systems are renowned for their durability, fade resistance and performance. The Summit panel is no exception, and is backed by our industry leading 40 year warranty.

Ideal for large commercial applications. Make a statement with a variety of colour choices

### Versatile. energy efficient

The Summit is the most versatile panel ever produced for continuous wall or roofing applications. Originally manufactured for agricultural and post-frame construction, the Summit is fast becoming a preferred residential favourite for it's solar reflective energy savings, dramatic stylish appearance and affordability.