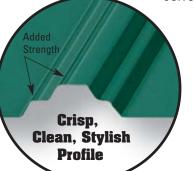

Each additional bend on the main rib combine to make the Summit the stiffest and strongest wall or roofing panel