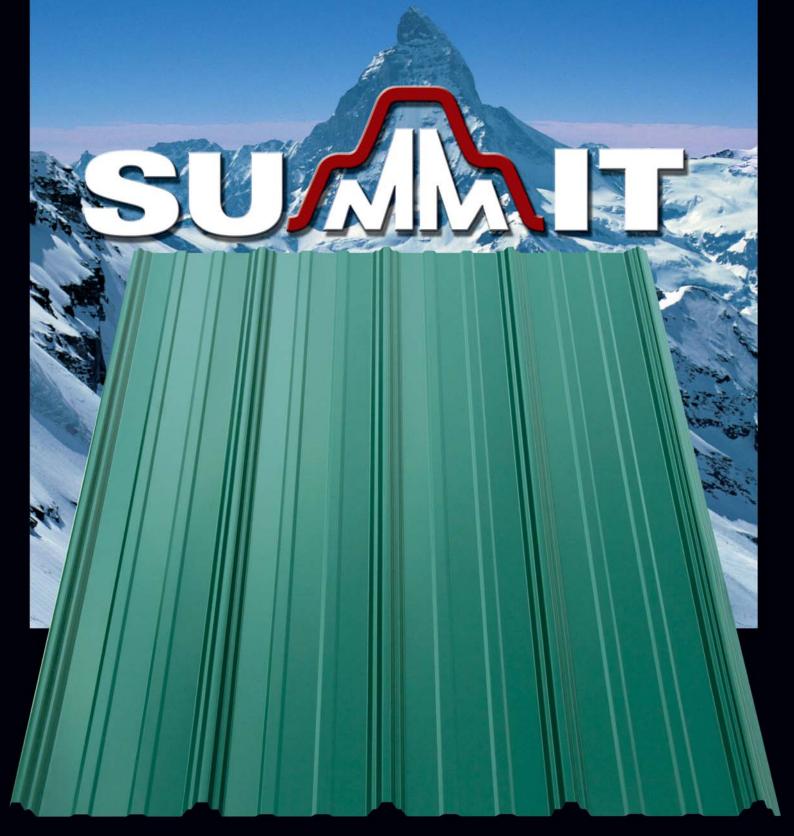

Steel Tile Scales New Heights in Agricultural and Commercial Panels

The new standard for metal panels has arrived!

Steel Tile is totally committed to improving their products and developing new ones to suit your needs. We are proud to introduce the new Summit panel. For years, consumers have been limited to using the same old dull panels for their agriculture or commercial structures. The Summit panel changes that by incorporating the latest metal forming technology with top quality materials to create a crisp distinctive look that meets your long term performance needs. Affordability, strength, style and durability; you asked for it, and the Summit panel delivers. No other panel comes close. The Summit panel is taking the industry to a higher level - It's simply the best!

### Versatile. energy efficient

The Summit is the most versatile panel ever produced for continuous wall or roofing applications. Originally manufactured for agricultural and post-frame construction, the Summit is fast becoming a preferred residential favourite for it's solar reflective energy savings, dramatic stylish appearance and affordability.

Each additional bend on the main rib combine to make the Summit the stiffest and strongest wall or roofing panel